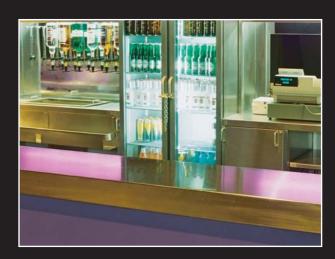

## **Operation**

**CONCEPT** mobile bars offer the chance to serve draught beer, chilled bottled beer, spirits, coffee and soft drinks in the heart of any adaptable venue with the minimum of set up time and service point requirements.

Typical units include bottle stations (with slide-top bottle coolers, bottle opener and bin) and cocktail stations (with inset ice chests, speed rails and shelving).

Draught beer can be served with the aid of a flash cooler mounted in a mobile bar with the beer kegs and gas canister, with a stylish integral beer font and drip tray to complete the unit.

Mobile back bars allow glass door bottle coolers to be included. Optic spirit dispense is also available.