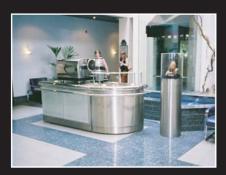

# The Langham Hotel

CONCEPT provided a temporary solution when major refurbishment works were starting on the new main bar - by providing mobile bar modules that enable a fully set up and functioning bar to be placed in a small site.

The design was conceived to blend in with the surrounding room and not be obviously mobile.

clients page 3