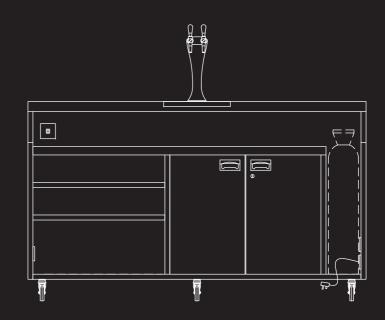

# Mobile Draught Beer Bar

Measuring 2000mm long and featuring:

Full brushed stainless steel construction

Stainless steel bar top, with bright polish front nosing

Front panel options

Storage cupboard for 2no beer kegs and side storage for beer gas canister

2-tier shelving with void under for flash cooler

Adjustable front plinth

6no castors (3no braked)

CONCEPT are designers and manufacturers of bespoke mobile coffee counters. These counters prove popular at exhibition spaces and shopping malls where a quality product is required in a temporary space.