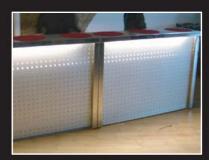

#### **Bar Front Finishes**

A very versatile feature of our mobile bars is the range of bar front finishes we are able to apply. We are able to produce bar fronts of virtually any style - ranging from quality veneer finishing to brilliantly illuminated frosted acrylic fronts. What ever you may require, our mobile bars can be adapted to suit accordingly.

Dual colour back lit, themed acrylic panel

Back lit, branded acrylic panel

**Bar Front Finishes** 

Dual colour back lit, frosted acrylic panel

Wood veneer finish

Mirror polished stainless steel

Perforated, back lit steel panel