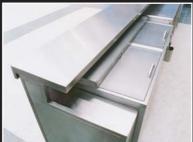

# Mobile Draught Beer Bar

Measuring 2000mm long and featuring:

Full brushed stainless steel construction

Stainless steel bar top, with bright polish front nosing

Front panel options

Storage cupboard for 2no beer kegs and side storage for beer gas canister

2-tier shelving with void under for flash cooler

Adjustable front plinth

6no castors (3no braked)

CONCEPT are designers and manufacturers of bespoke mobile coffee counters. These counters prove popular at exhibition spaces and shopping malls where a quality product is required in a temporary space.