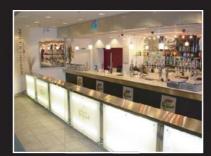

## **Style and Construction**

The coffee counters are constructed and finished in a contemporary satin stainless steel finish, with a bright polished front bullnose to complement a typical coffee machine.

Other features include inset spot lighting, front acrylic panels, and glass display shelves.

The bar front options are almost endless, with units manufactured ranging from fully illuminated diffused light effect acrylic panels (with colour options) to contemporary laminates and subtle panelling. The bar front can also offer the opportunity for attention grabbing slogans or even logos for sponsored events.

The bar tops typically are either solid surface or stainless steel, with a curved bright polished bullnose a particularly effective feature.