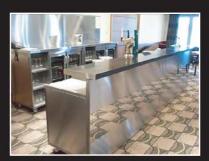

## **Operation**

**CONCEPT** mobile bars offer the chance to serve draught beer, chilled bottled beer, spirits, coffee and soft drinks in the heart of any adaptable venue with the minimum of set up time and service point requirements.

Typical units include bottle stations (with slide-top bottle coolers, bottle opener and bin) and cocktail stations (with inset ice chests, speed rails and shelving).

Draught beer can be served with the aid of a flash cooler mounted in a mobile bar with the beer kegs and gas canister, with a stylish integral beer font and drip tray to complete the unit.

Mobile back bars allow glass door bottle coolers to be included. Optic spirit dispense is also available.