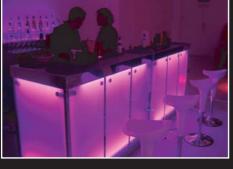

#### **Bar Front Finishes**

A very versatile feature of our mobile bars is the range of bar front finishes we are able to apply. We are able to produce bar fronts of virtually any style - ranging from quality veneer finishing to brilliantly illuminated frosted acrylic fronts. What ever you may require, our mobile bars can be adapted to suit accordingly.

Dual colour back lit, themed acrylic panel

Back lit, branded acrylic panel

**Bar Front Finishes** 

Dual colour back lit, frosted acrylic panel

Wood veneer finish

Mirror polished stainless steel

Perforated, back lit steel panel