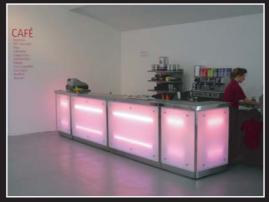

#### **Bar Front Finishes**

A very versatile feature of our mobile bars is the range of bar front finishes we are able to apply. We are able to produce bar fronts of virtually any style - ranging from quality veneer finishing to brilliantly illuminated frosted acrylic fronts. What ever you may require, our mobile bars can be adapted to suit accordingly.

Dual colour back lit, themed acrylic panel

Back lit, branded acrylic panel

**Bar Front Finishes** 

Dual colour back lit, frosted acrylic panel

Wood veneer finish

Mirror polished stainless steel

Perforated, back lit steel panel