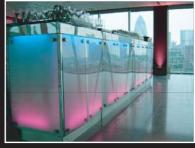

## **Tate Galleries**

CONCEPT have designed and manufactured illuminated mobile bars for London's world famous 'Tate Modern' and 'Tate Britain' galleries. The clean lines and considered design of the units complement their prestigious surroundings and events.

The recent installation to 'Tate Liverpool' was to support the Turner Prize Award ceremony, as part of the European Capital of Culture Year 2008.