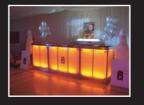

#### **Bar Front Finishes**

A very versatile feature of our mobile bars is the range of bar front finishes we are able to apply. We are able to produce bar fronts of virtually any style - ranging from quality veneer finishing to brilliantly illuminated frosted acrylic fronts. What ever you may require, our mobile bars can be adapted to suit accordingly.

Dual colour back lit, themed acrylic panel

Back lit, branded acrylic panel

**Bar Front Finishes** 

Dual colour back lit, frosted acrylic panel

Wood veneer finish

Mirror polished stainless steel

Perforated, back lit steel panel