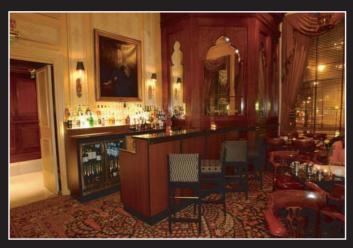

# The Langham Hotel

CONCEPT provided a temporary solution when major refurbishment works were starting on the new main bar - by providing mobile bar modules that enable a fully set up and functioning bar to be placed in a small site.

The design was conceived to blend in with the surrounding room and not be obviously mobile.

clients page 3