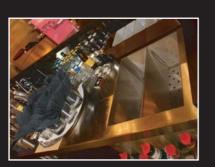

## **Mobile Bottle Bar**

Measuring 1500mm long and featuring:

Full brushed stainless steel construction

Stainless steel bar top, with bright polish front nosing

Front panel options

3-tier shelving

Top-loading bottle cooler (capacity 200 x 330ml bottles)

Adjustable front plinth

4no castors (2no braked)

mobile bars page 3

mobile bars page 4