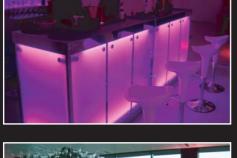

#### **Bar Front Finishes**

A very versatile feature of our mobile bars is the range of bar front finishes we are able to apply. We are able to produce bar fronts of virtually any style - ranging from quality veneer finishing to brilliantly illuminated frosted acrylic fronts. What ever you may require, our mobile bars can be adapted to suit accordingly.

Dual colour back lit, themed acrylic panel

Back lit, branded acrylic panel

**Bar Front Finishes** 

Dual colour back lit, frosted acrylic panel

Wood veneer finish

Mirror polished stainless steel

Perforated, back lit steel panel