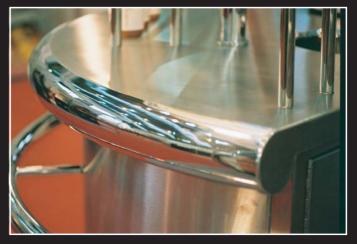

The bar tops typically are either solid surface or stainless steel, with a curved bright polished bullnose a particularly effective feature.