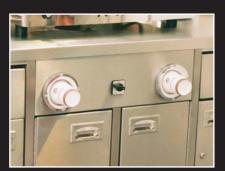

## **Operation**

**CONCEPT** mobile bars offer the chance to serve draught beer, chilled bottled beer, spirits, coffee and soft drinks in the heart of any adaptable venue with the minimum of set up time and service point requirements.

Typical units include bottle stations (with slide-top bottle coolers, bottle opener and bin) and cocktail stations (with inset ice chests, speed rails and shelving).

Draught beer can be served with the aid of a flash cooler mounted in a mobile bar with the beer kegs and gas canister, with a stylish integral beer font and drip tray to complete the unit.