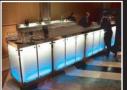

#### **Bar Front Finishes**

A very versatile feature of our mobile bars is the range of bar front finishes we are able to apply. We are able to produce bar fronts of virtually any style - ranging from quality veneer finishing to brilliantly illuminated frosted acrylic fronts. What ever you may require, our mobile bars can be adapted to suit accordingly.

Dual colour back lit, themed acrylic panel

Back lit, branded acrylic panel

**Bar Front Finishes** 

Dual colour back lit, frosted acrylic panel

Wood veneer finish

Mirror polished stainless steel

Perforated, back lit steel panel