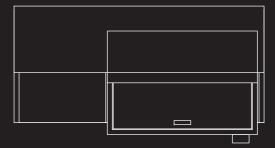

# Cocktail Bar Bottle Bar Coffee Counter Back Bar

mobile bars page 1

## **Operation**

**CONCEPT** mobile bars offer the chance to serve draught beer, chilled bottled beer, spirits, coffee and soft drinks in the heart of any adaptable venue with the minimum of set up time and service point requirements.

Typical units include bottle stations (with slide-top bottle coolers, bottle opener and bin) and cocktail stations (with inset ice chests, speed rails and shelving).

Draught beer can be served with the aid of a flash cooler mounted in a mobile bar with the beer kegs and gas canister, with a stylish integral beer font and drip tray to complete the unit.

Mobile back bars allow glass door bottle coolers to be included. Optic spirit dispense is also available.