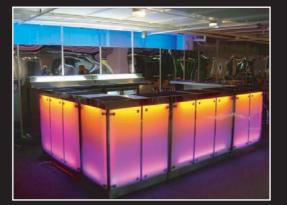

#### **Bar Front Finishes**

A very versatile feature of our mobile bars is the range of bar front finishes we are able to apply. We are able to produce bar fronts of virtually any style - ranging from quality veneer finishing to brilliantly illuminated frosted acrylic fronts. What ever you may require, our mobile bars can be adapted to suit accordingly.

Dual colour back lit, themed acrylic panel

Back lit, branded acrylic panel

**Bar Front Finishes** 

Dual colour back lit, frosted acrylic panel

Wood veneer finish

Mirror polished stainless steel

Perforated, back lit steel panel