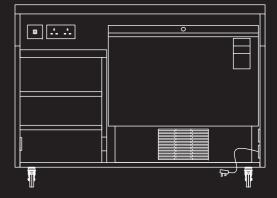

# Mobile Draught Beer Bar

Measuring 2000mm long and featuring:

Full brushed stainless steel construction

Stainless steel bar top, with bright polish front nosing

Front panel options

Storage cupboard for 2no beer kegs and side storage for beer gas canister

2-tier shelving with void under for flash cooler

Adjustable front plinth

6no castors (3no braked)

CONCEPT are designers and manufacturers of bespoke mobile coffee counters. These counters prove popular at exhibition spaces and shopping malls where a quality product is required in a temporary space.