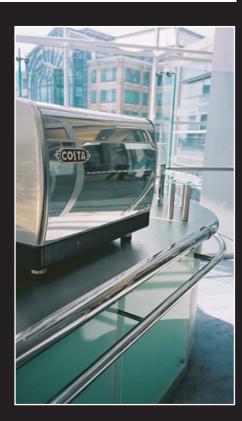

#### Operation

**CONCEPT** mobile coffee counters offer the opportunity to serve the full range of coffee products in the heart of any venue with the minimum of set up time and service point requirements.

Typical units include the main coffee counter (with knock-out drawer, inset cup dispensers and storage cupboards) and a counter with an inset sink for general purpose use.

Other counters offered include inset refrigerated display cases for sandwiches, snacks and cold drinks.

## **Style and Construction**

The coffee counters are constructed and finished in a contemporary satin stainless steel finish, with a bright polished front bullnose to complement a typical coffee machine.