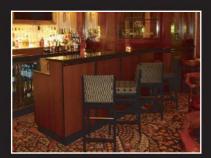

# The Langham Hotel

CONCEPT provided a temporary solution when major refurbishment works were starting on the new main bar - by providing mobile bar modules that enable a fully set up and functioning bar to be placed in a small site.

The design was conceived to blend in with the surrounding room and not be obviously mobile.

clients page 3